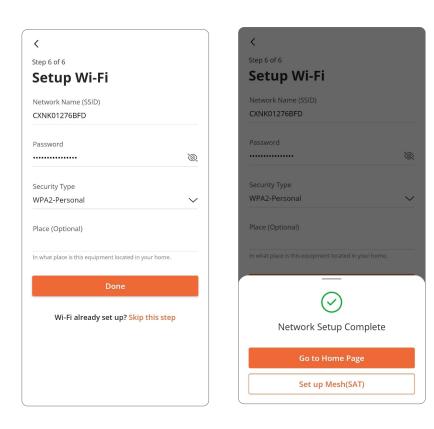

2. Select "Setup or Replace Router" and scan your device. Follow the in app prompts for new router set up.

3. Now that your new router is set up, you can enjoy Enlightening Fast Internet.

**Need Help? Contact Support** 

877-Zentro-1 zentrointernet.com/support