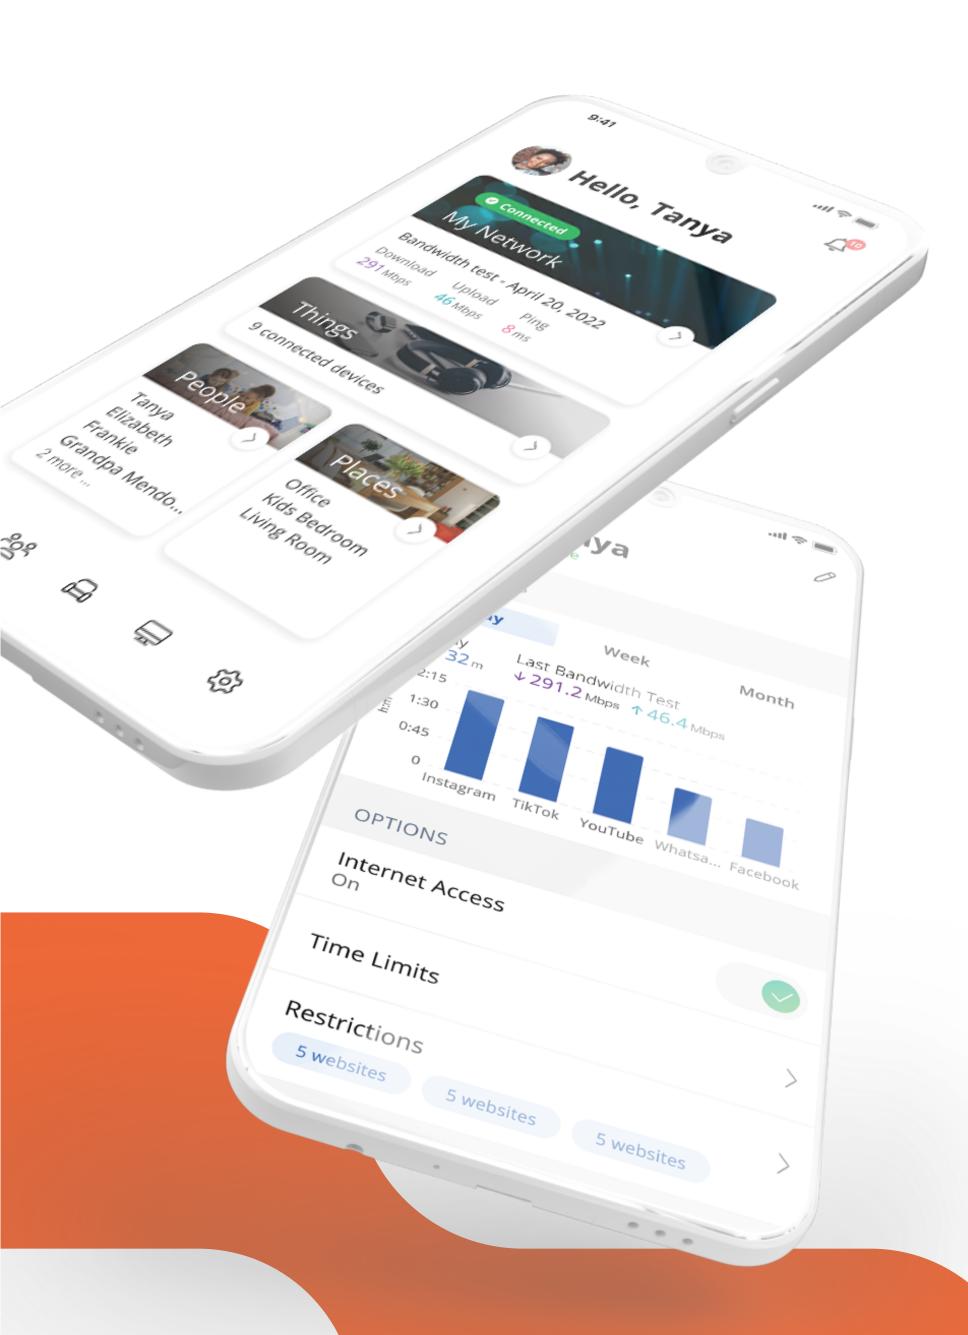

# Manage and control every aspect of your connected experience with ZentrolQ App

#### **View Your Home**

See devices and usage, equipment, and change your network name and password.

## **Create Places**

Add devices to each room of your home and manage the room's Wi-Fi.

### **Create Profiles**

Set controls across all devices assigned to your family.

#### **Control Your Devices**

View, rename, manage, and turn on/off devices.

Get to Know the ZentrolQ App in this short demo