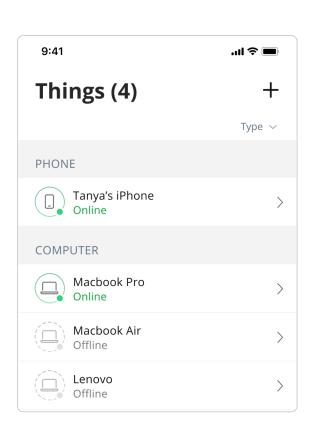

#### **Control Your Devices**

View, rename, manage, and turn on/off devices.

Get to Know the ZentrolQ App in this short demo