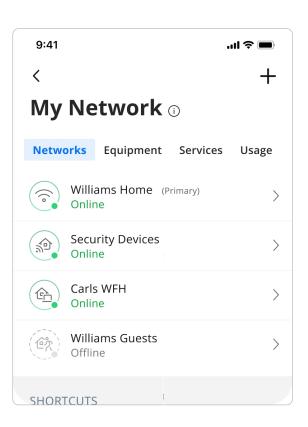

#### **View Your Home**

See devices and usage, equipment, and change your network name and password.