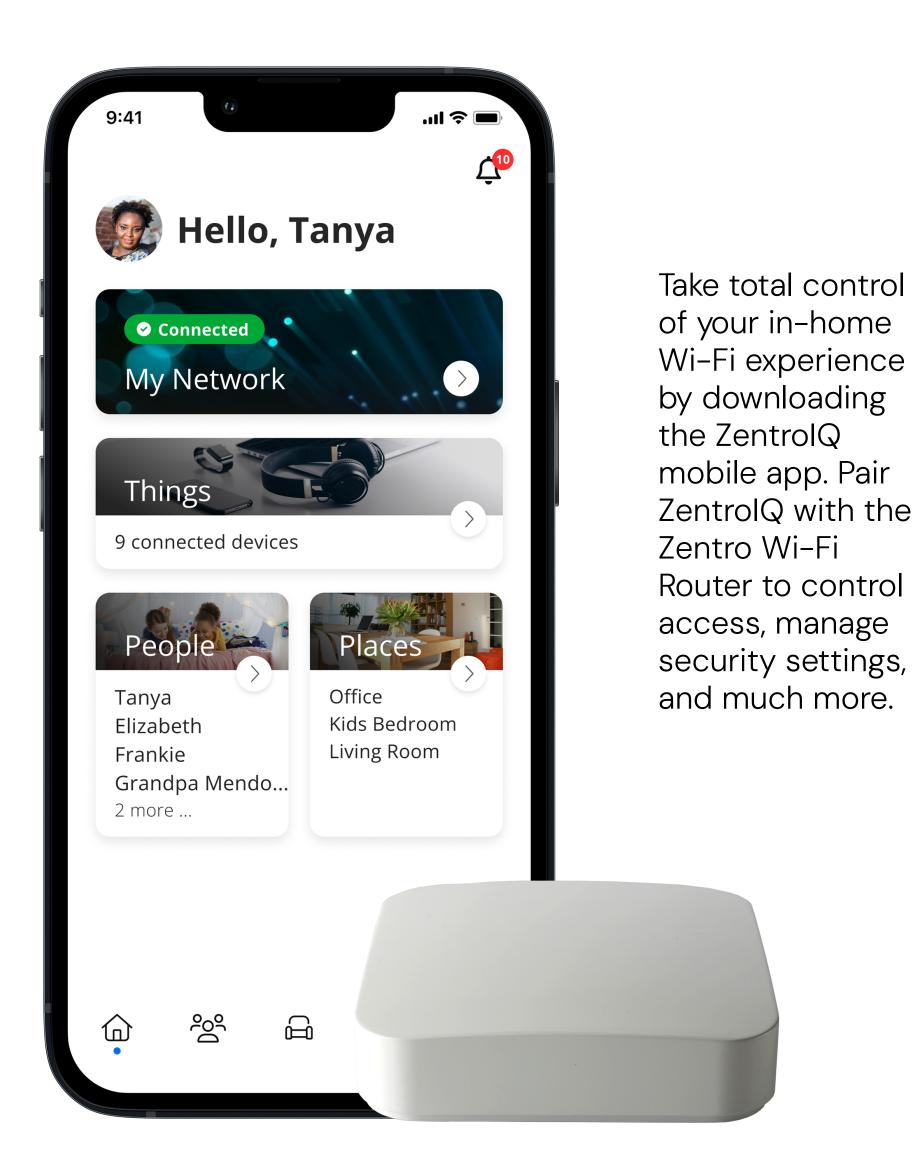

# Manage and control every aspect of your connected experience with ZentrolQ App

#### **View Your Home**

See devices and usage, equipment, and change your network name and password.

## **Create Places**

Add devices to each room of your home and manage the room's Wi-Fi.

### **Create Profiles**

Set controls across all devices assigned to your family.

#### **Control Your Devices**

View, rename, manage, and turn on/off devices.

Get to Know the ZentrolQ App in this short demo