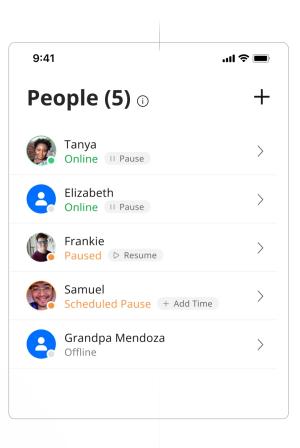

### **Create Profiles**

Set controls across all devices assigned to your family.