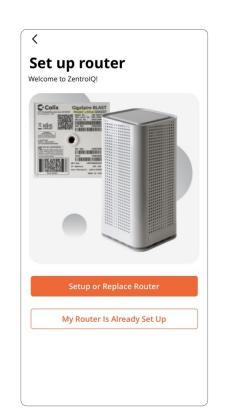

# Quick Start Guide: Setting up your Wi-Fi and App

1. Download the app. You can search either the Apple App Store or Google Play Store for: 'ZentrolQ®', then install it on your mobile device. Select 'Sign Up' or 'Log In' to set up your router.

2. Select "Setup or Replace Router" and scan your device. Follow the in app prompts for new router set up.

3. Now that your new router is set up, you can enjoy Enlightening Fast Internet.

**Need Help? Contact Support** 