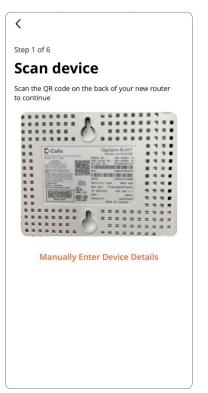

2. Select "Setup or Replace Router" and scan your device. Follow the in app prompts for new router set up.

3. Now that your new router is set up, you can enjoy Enlightening Fast Internet.

**Need Help? Contact Support** 