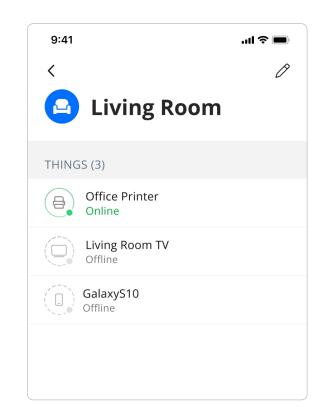

## **Create Places**

Add devices to each room of your home and manage the room's Wi-Fi.

#### **Control Your Devices**

View, rename, manage, and turn on/off devices.

Get to Know the ZentrolQ App in this short demo